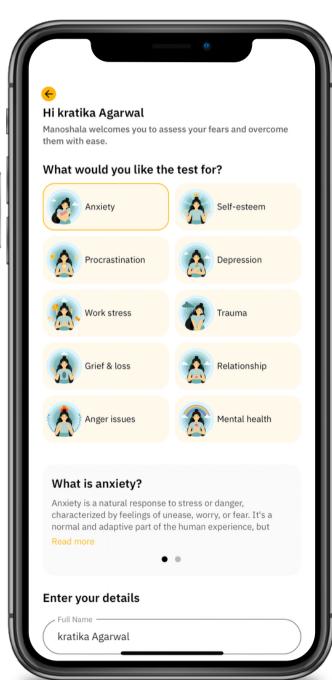

Enabled by ML

# Employee Wellness Program

# MANOSHALA

WELLNESS BY CHOICE

10,000 + Clients

30,000+ Therapy Hours 300+ Workshops





## Manoshala Trusted By

## Clients In India



Strong portfolio of clients across manufacturing, insurance, social sector, Edtech, diagnostics, electronics and IT, government, sustainability, etc...

Workshops 3 5

























































































### Holistic Wellness Solutions

Below solutions are provided across five pillars of wellness mental, emotional, physical, social, and professional



- 2 Engagement sessions
- Corporate Training & Mentoring
- Employee Wellness Program (EWP)comprehensive mobile application based









## All India Coverage

#### Experts In India

English, Hindi, Punjabi, Gujarati, Bengali, Nepali, Malayalam, Marathi, Telgu, Kannada, Tamil

#### 12+ Professional Expertise

- 1. Counseling Psychologist
- 2. Clinical Psychologist
- 3. Creative Art Therapist (4 types)
- 4. Zumba Instructors
- 5. Pilates Instructors
- 6. Yoga Instructors
- 7. Executive Coaches
- 8. Life Coaches
- 9. Happiness Coaches
- 10. NLP coach
- 11. Mindfulness Coaches
- 12. Nutritionist

Expansion of experts can be done within 45 days of requirement analysis

#### Professional Education

- 1. Berklee School of Music
- 2. University of Penn
- 3. New York University
- 4. Lesley University
- 5.TISS
- 6. St. Xavier's College
- 7. Christ University
- 8. ICF-certified Executive Coach
- 9. CID-UNESCO Paris and CMTAI,
- 1