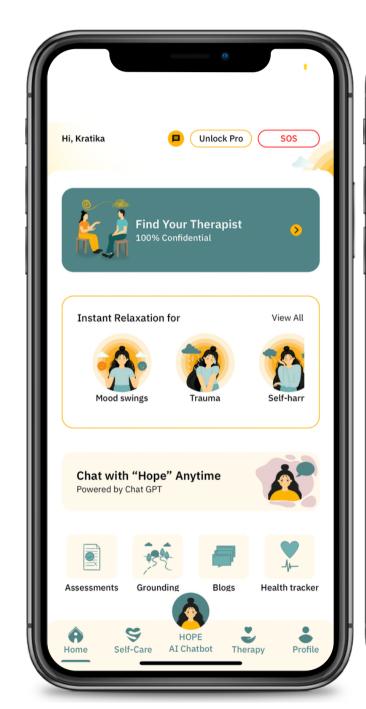

### Holistic Wellness Solutions

Below solutions are provided across five pillars of wellness mental, emotional, physical, social, and professional

- 2 Engagement sessions
- Corporate Training & Mentoring
- Employee Wellness Program (EWP)comprehensive mobile application based