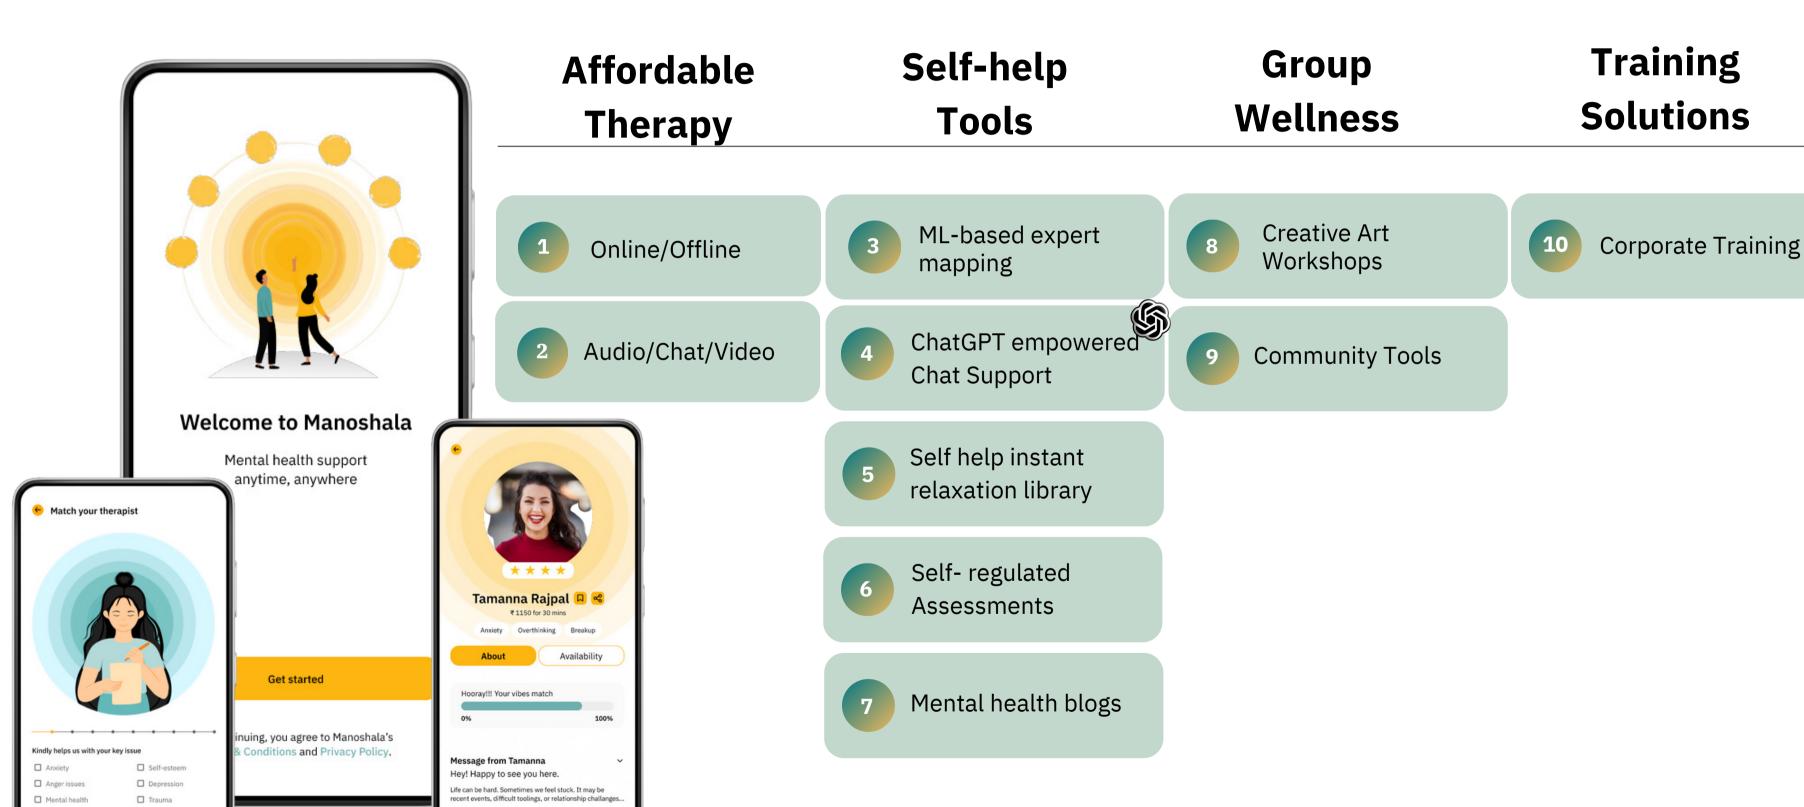

### Holistic Wellness Solutions

Below solutions are provided across five pillars of wellness mental, emotional, physical, social, and professional

- 2 Engagement sessions
- Corporate Training & Mentoring
- Employee Wellness Program (EWP)comprehensive mobile application based